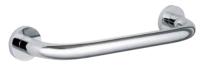

**40 371 001**Double towel bar

NEW

40 802 001

Double towel rail 500 mm

40 421 001
Grip bar 300 mm
40 793 001
Grip bar 450 mm
40 794 001
Grip bar 610 mm
40 795 001
Grip bar 914 mm
40 796 001
Grip bar 1066 mm