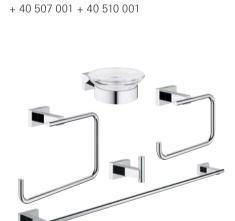

## **GROHE Essentials Cube**

**40 511 001** Robe hook

**40 512 001** Multi-towel rack 600 mm

**40 510 001** Towel ring

**40 624 001**Double towel bar 439 mm

**40 514 001** Grip bar 300 mm

**40 507 001**Toilet paper holder

**40 623 001** Spare toilet paper holder

40 509 001

40 777 001 Guest Bathroom Accessories Set Consists of 40 511 001 + 40 509 001 Towel rail 600mm + 40 507 001

40 513 001 Toilet brush set

40 757 001 City Restroom Accessories Set Consists of 40 511 001 + 40 507 001 + 40 513 001

NEW

Master Bathroom Accessories Set Consists of 40 511 001 + 40 509 001

40 778 001

40 758 001 Master Bathroom Accessories Set Consists of 40 510 001 + 40 754 001 + 40 511 001 + 40 507 001 + 40 509 001

NEW