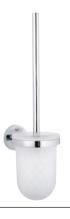

### **GROHE** Essentials

40 367 001 Toilet paper holder 40 689 001 without cover

40 791 001 Toilet brush without stick, white 40 791 KS1 Toilet brush without stick, black