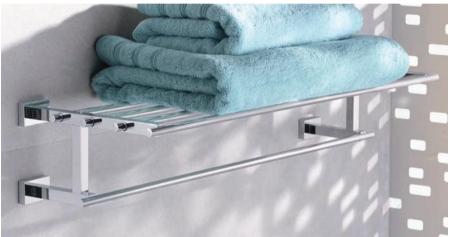

### **GROHE** Essentials

NEW

NEW

**40 364 001** Robe hook

**40 799 001** Glass shelf 600 mm

**40 800 001** Multi-towel rack 600 mm

**40 365 001** Towel ring

**40 366 001**Towel rail 600 mm **40 386 001**Towel rail 800 mm **40 688 001**Towel rail 450 mm