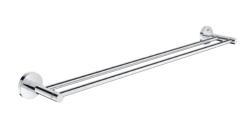

**40 371 001**Double towel bar

NEW

40 802 001

Double towel rail 500 mm

40 421 001
Grip bar 300 mm
40 793 001
Grip bar 450 mm
40 794 001
Grip bar 610 mm
40 795 001
Grip bar 914 mm
40 796 001
Grip bar 1066 mm