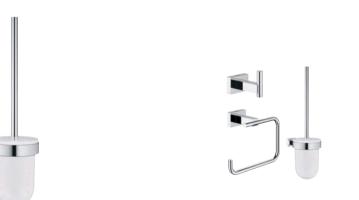

### **GROHE** Essentials

40 367 001 Toilet paper holder 40 689 001 without cover

40 791 001 Toilet brush without stick, white 40 791 KS1 Toilet brush without stick, black

**40 623 001** Spare toilet paper holder

40 509 001

40 777 001 Guest Bathroom Accessories Set Consists of 40 511 001 + 40 509 001 Towel rail 600mm + 40 507 001

40 513 001 Toilet brush set

40 757 001 City Restroom Accessories Set Consists of 40 511 001 + 40 507 001 + 40 513 001