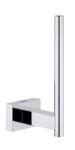

### **GROHE** Essentials

40 367 001 Toilet paper holder 40 689 001 without cover

40 791 001 Toilet brush without stick, white 40 791 KS1 Toilet brush without stick, black