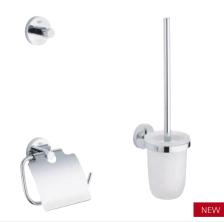

### **GROHE** Essentials

40 367 001 Toilet paper holder 40 689 001 without cover

40 791 001 Toilet brush without stick, white 40 791 KS1 Toilet brush without stick, black

**40 623 001** Spare toilet paper holder

40 509 001

40 777 001 Guest Bathroom Accessories Set Consists of 40 511 001 + 40 509 001 Towel rail 600mm + 40 507 001

40 513 001 Toilet brush set

40 757 001 City Restroom Accessories Set Consists of 40 511 001 + 40 507 001 + 40 513 001