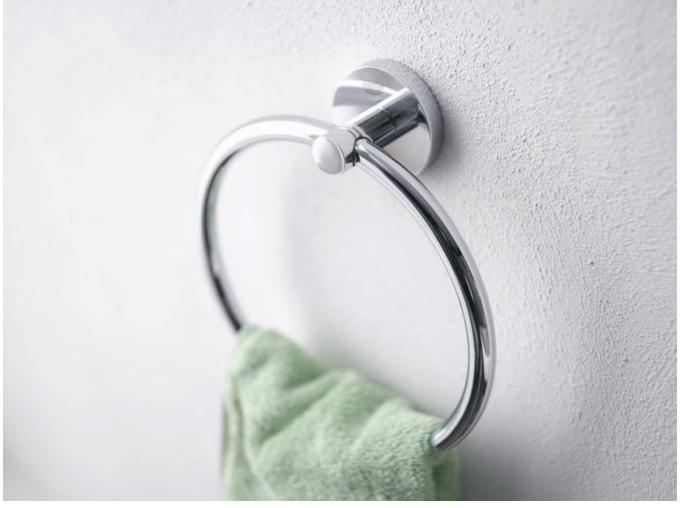

### **GROHE** Essentials

NEW

NEW

**40 364 001** Robe hook

**40 799 001** Glass shelf 600 mm

**40 800 001** Multi-towel rack 600 mm

**40 365 001** Towel ring

**40 366 001**Towel rail 600 mm **40 386 001**Towel rail 800 mm **40 688 001**Towel rail 450 mm