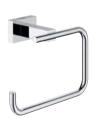

### **GROHE** Essentials

40 367 001 Toilet paper holder 40 689 001 without cover

40 791 001 Toilet brush without stick, white 40 791 KS1 Toilet brush without stick, black