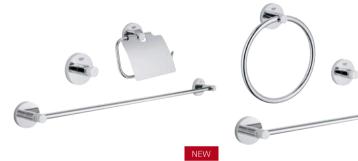

### **GROHE** Essentials

NEW

NEW

**40 364 001** Robe hook

**40 799 001** Glass shelf 600 mm

**40 800 001** Multi-towel rack 600 mm

**40 365 001** Towel ring

**40 366 001**Towel rail 600 mm **40 386 001**Towel rail 800 mm **40 688 001**Towel rail 450 mm

**40 371 001**Double towel bar

NEW

40 802 001

Double towel rail 500 mm

40 421 001
Grip bar 300 mm
40 793 001
Grip bar 450 mm
40 794 001
Grip bar 610 mm
40 795 001
Grip bar 914 mm
40 796 001
Grip bar 1066 mm