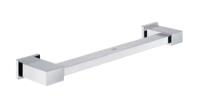

### **GROHE** Essentials

NEW

NEW

**40 364 001** Robe hook

**40 799 001** Glass shelf 600 mm

**40 800 001** Multi-towel rack 600 mm

**40 365 001** Towel ring

**40 366 001**Towel rail 600 mm **40 386 001**Towel rail 800 mm **40 688 001**Towel rail 450 mm

**40 371 001**Double towel bar

NEW

40 802 001

Double towel rail 500 mm

40 421 001
Grip bar 300 mm
40 793 001
Grip bar 450 mm
40 794 001
Grip bar 610 mm
40 795 001
Grip bar 914 mm
40 796 001
Grip bar 1066 mm