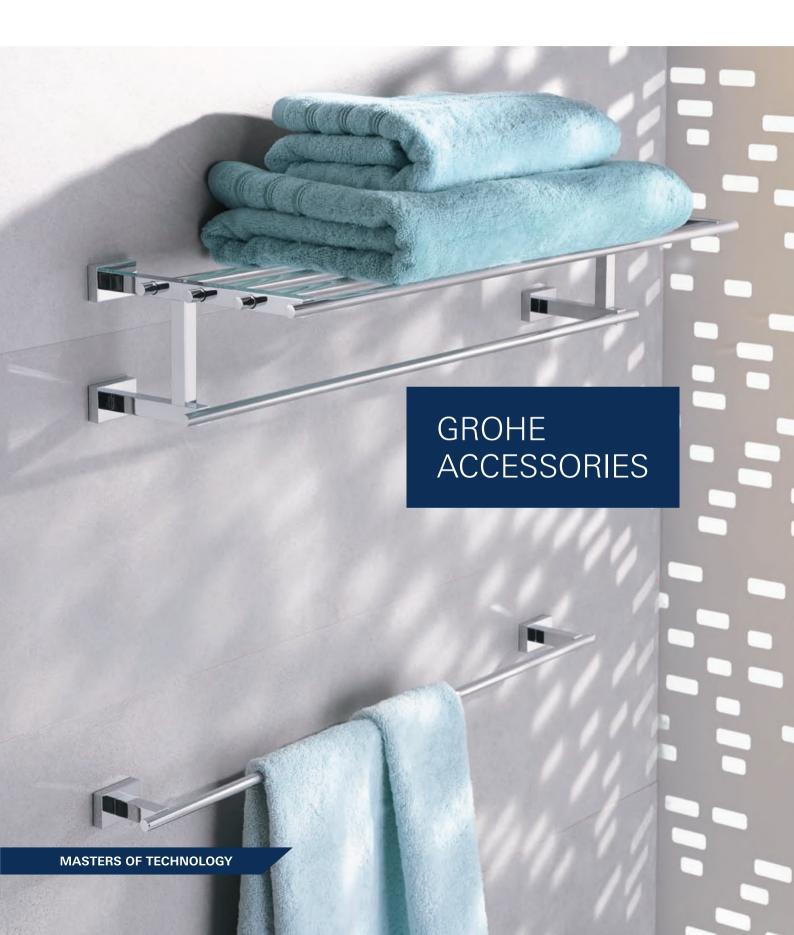

# GROHE ACCESSORIES IN PERFECT HARMONY

### **GROHE** Essentials

NEW

NEW

**40 364 001** Robe hook

**40 799 001** Glass shelf 600 mm

**40 800 001** Multi-towel rack 600 mm

**40 365 001** Towel ring

**40 366 001**Towel rail 600 mm **40 386 001**Towel rail 800 mm **40 688 001**Towel rail 450 mm

**40 371 001**Double towel bar

NEW

40 802 001

Double towel rail 500 mm

40 421 001
Grip bar 300 mm
40 793 001
Grip bar 450 mm
40 794 001
Grip bar 610 mm
40 795 001
Grip bar 914 mm
40 796 001
Grip bar 1066 mm