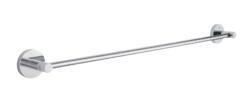

### **GROHE** Essentials

NEW

NEW

**40 364 001** Robe hook

**40 799 001** Glass shelf 600 mm

**40 800 001** Multi-towel rack 600 mm

**40 365 001** Towel ring

**40 366 001**Towel rail 600 mm **40 386 001**Towel rail 800 mm **40 688 001**Towel rail 450 mm