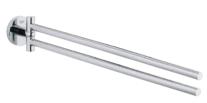

**40 371 001**Double towel bar

NEW

40 802 001

Double towel rail 500 mm

40 421 001
Grip bar 300 mm
40 793 001
Grip bar 450 mm
40 794 001
Grip bar 610 mm
40 795 001
Grip bar 914 mm
40 796 001
Grip bar 1066 mm