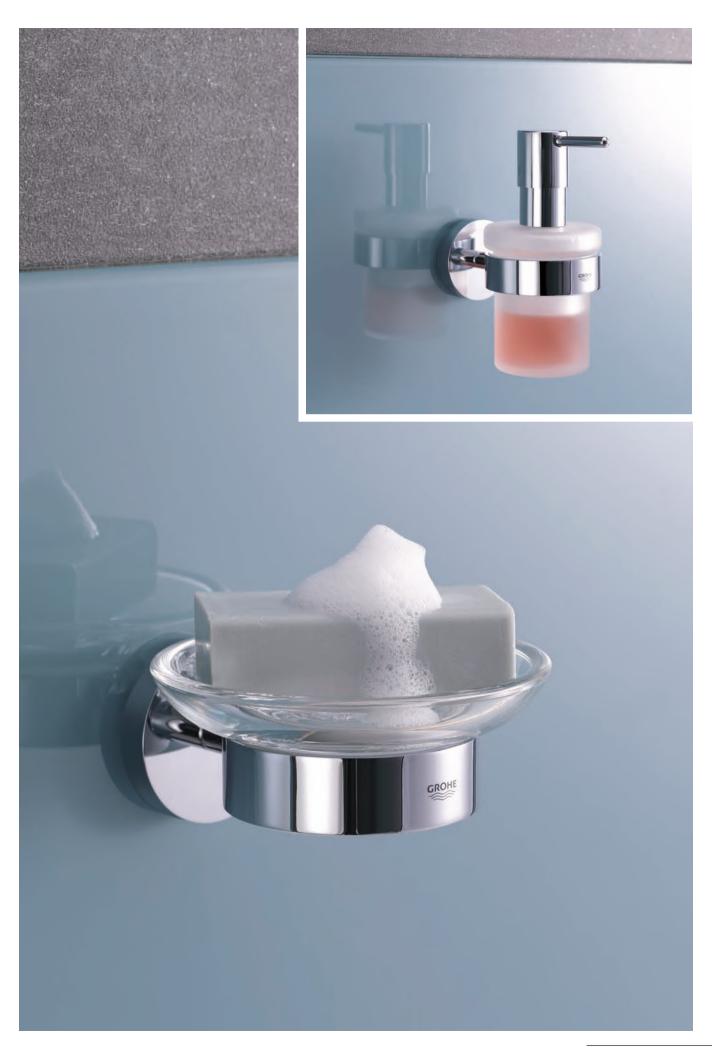

#### Essential details that give character to a bathroom.

They are simple and functional, most carefully designed to be within easy reach. Essentials accessories always create a comfortable bathroom experience.

**40 369 001**Holder for Glass S

Holder for Glass, Soap dish or Soap dispenser

**40 448 001**Consists of Holder + Soap dispenser

**40 447 001**Consists of Holder + Crystal glass

**40 444 001**Consists of Holder + Soap dish

**40 394 001** Soap dispenser **40 372 001** Crystal glass **40 368 001** Soap dish