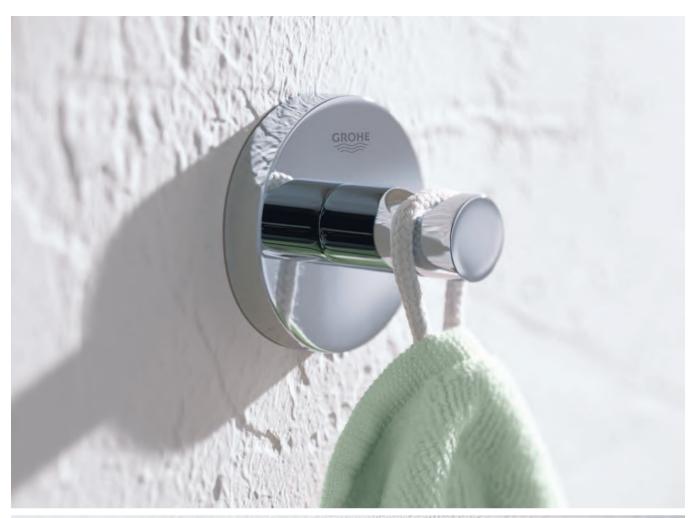

### **GROHE** Essentials

NEW

NEW

**40 364 001** Robe hook

**40 799 001** Glass shelf 600 mm

**40 800 001** Multi-towel rack 600 mm

**40 365 001** Towel ring

**40 366 001**Towel rail 600 mm **40 386 001**Towel rail 800 mm **40 688 001**Towel rail 450 mm