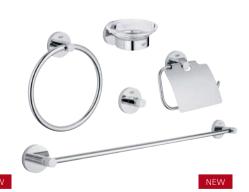

#### 40 775 001

Guest Bathroom Accessories Set Consists of 40 364 001 + 40 366 001 + 40 367 001

Master Bathroom Accessories Set Consists of 40 364 001 + 40 366 001 + 40 367 001 + 40 365 001

#### 40 344 001

Master Bathroom Accessories Set Consists of 40 365 001 + 40 444 001 + 40 364 001 + 40 367 001 + 40 366 001