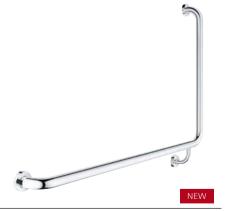

om.

They are simple and functional, most carefully designed to be within easy reach. Essentials accessories always create a comfortable bathroom experience.



**40 369 001**Holder for Glass S

Holder for Glass, Soap dish or Soap dispenser



**40 448 001**Consists of Holder + Soap dispenser

**40 447 001**Consists of Holder + Crystal glass

**40 444 001**Consists of Holder + Soap dish







**40 394 001** Soap dispenser **40 372 001** Crystal glass **40 368 001** Soap dish





### **GROHE** Essentials







NEW

NEW

**40 364 001** Robe hook

**40 799 001** Glass shelf 600 mm

**40 800 001** Multi-towel rack 600 mm







**40 365 001** Towel ring

**40 366 001**Towel rail 600 mm **40 386 001**Towel rail 800 mm **40 688 001**Towel rail 450 mm

**40 371 001**Double towel bar



NEW





40 802 001

Double towel rail 500 mm

40 421 001
Grip bar 300 mm
40 793 001
Grip bar 450 mm
40 794 001
Grip bar 610 mm
40 795 001
Grip bar 914 mm
40 796 001
Grip bar 1066 mm

40 797 001

Grip bar L-shaped 940x600 mm







### **GROHE** Essentials





40 367 001 Toilet paper holder 40 689 001 without cover









40 791 001 Toilet brush without stick, white 40 791 KS1 Toilet brush without stick, black





#### 40 775 001

Guest Bathroom Accessories Set Consists of 40 364 001 + 40 366 001 + 40 367 001



Master Bathroom Accessories Set Consists of 40 364 001 + 40 366 001 + 40 367 001 + 40 365 001



#### 40 407 001

City Restroom Accessories Set Consists of 40 364 001 + 40 367 001 + 40 374 001



#### 40 344 001

Master Bathroom Accessories Set Consists of 40 365 001 + 40 444 001 + 40