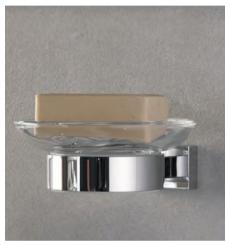

**40 369 001**Holder for Glass S

Holder for Glass, Soap dish or Soap dispenser

**40 448 001**Consists of Holder + Soap dispenser

**40 447 001**Consists of Holder + Crystal glass

**40 444 001**Consists of Holder + Soap dish

**40 394 001** Soap dispenser **40 372 001** Crystal glass **40 368 001** Soap dish