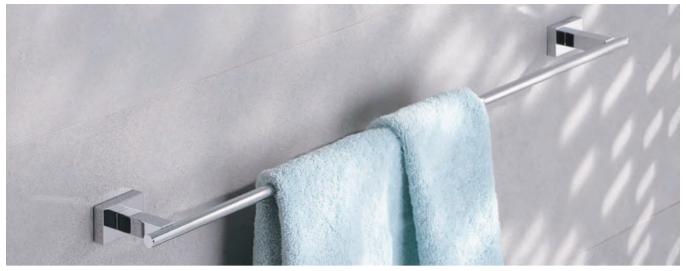

### **GROHE** Essentials

NEW

NEW

**40 364 001** Robe hook

**40 799 001** Glass shelf 600 mm

**40 800 001** Multi-towel rack 600 mm

**40 365 001** Towel ring

**40 366 001**Towel rail 600 mm **40 386 001**Towel rail 800 mm **40 688 001**Towel rail 450 mm